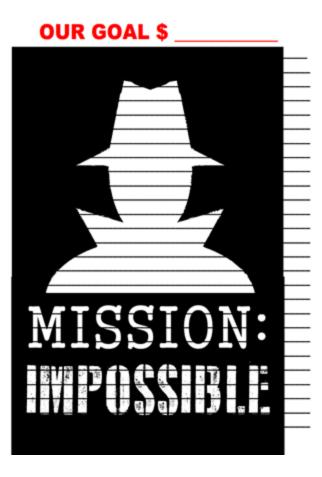

# **2. Choose a Campaign Theme**

Having a theme generates interest and enthusiasm.

 Display your theme in a high-traffic area of the school.

Show the results of your campaign.

# **REMEMBER:** It's **impossible** to choose the "wrong" theme!