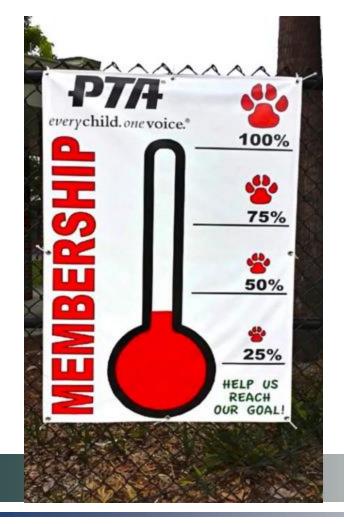

# **2. Choose a Campaign Theme**

Having a theme generates interest and enthusiasm.

 Display your theme in a high-traffic area of the school.

Show the results of your campaign.

 Post your membership goal in a high-traffic area in your school.

Show results of your campaign.