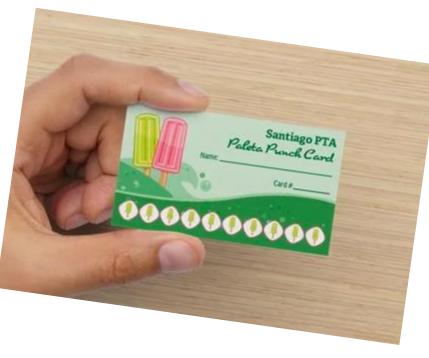

# 7. Incentives, Awards, & Prizes

- "The Class with the highest percentage of memberships get..."
- "The class with 100% envelopes returned gets..." (empty envelopes are okay!)
- Ask the Principal to do something wacky if you reach a certain goal.
- Offer "punch cards" to members for joining.
- Offer discounts on school t-shirts.
- Offer discounts for the book fair or carnival.
- Free entrance into the school dance for joining PTSA.