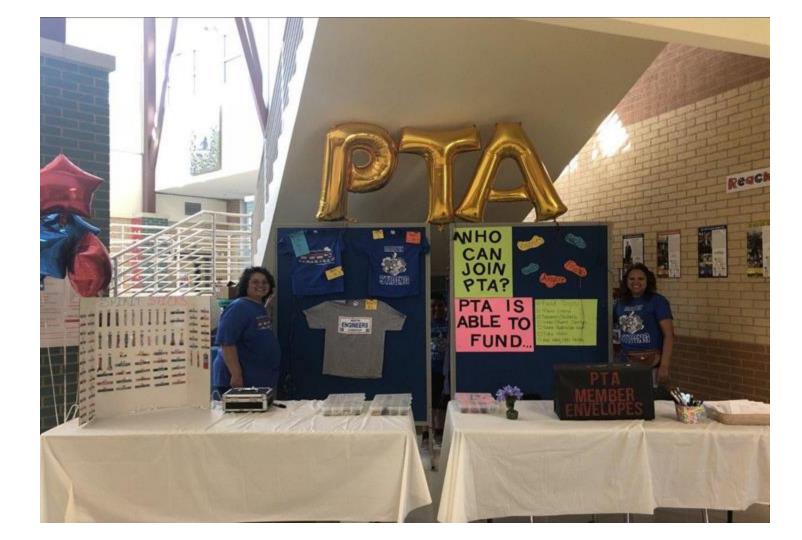

# **10 TIPS** for Building a Successful Membership Campaign

 Post your membership goal in a high-traffic area in your school.

Show results of your campaign.

## **Helpful Tips & Reminders:**

- •Don't sit behind the membership table! Stand in front of the table, clipboards in hand (with a membership form attached) to avoid long lines.
- Draw attention to your table.
- •Have a volunteer sign-up area separate from your membership sign-up table.