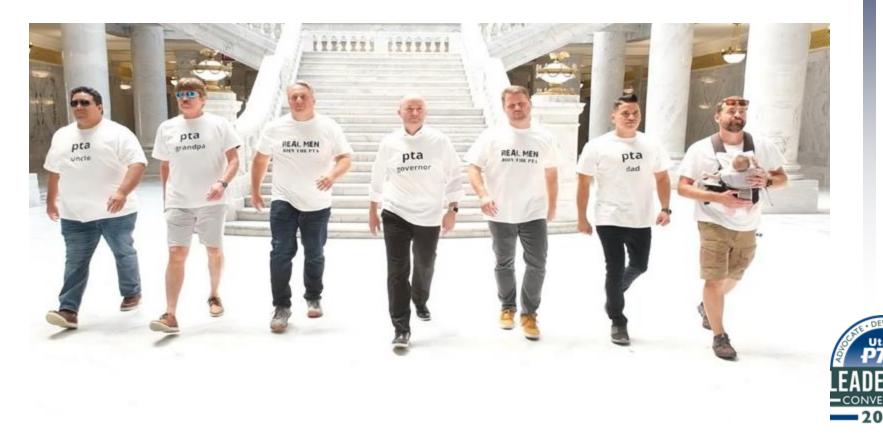

### Invite dads, grandpas, brothers & uncles to join PTA too!!

### FOR MOMS

For more than 120 years, PTA has provided leadership opportunities for women – growing the PTA into the largest child advocacy association in America

#### FOR MOMS, DADS, GRANDPARENTS, CAREGIVERS, COMMUNITY MEMBERS

Today, everyone has a role to play in growing and improving our schools

THERE IS NO WRONG WAY TO **PTA** 

National P7/4 everychild.onevoice.\*