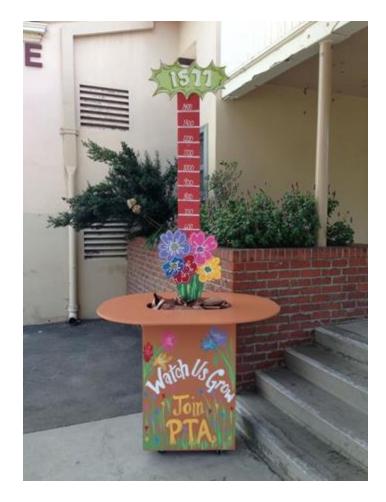

# **2. Choose a Campaign Theme**

Having a theme generates interest and enthusiasm.

 Display your theme in a high-traffic area of the school.

Show the results of your campaign.

 Post your membership goal in a high-traffic area in your school.

Show results of your campaign.