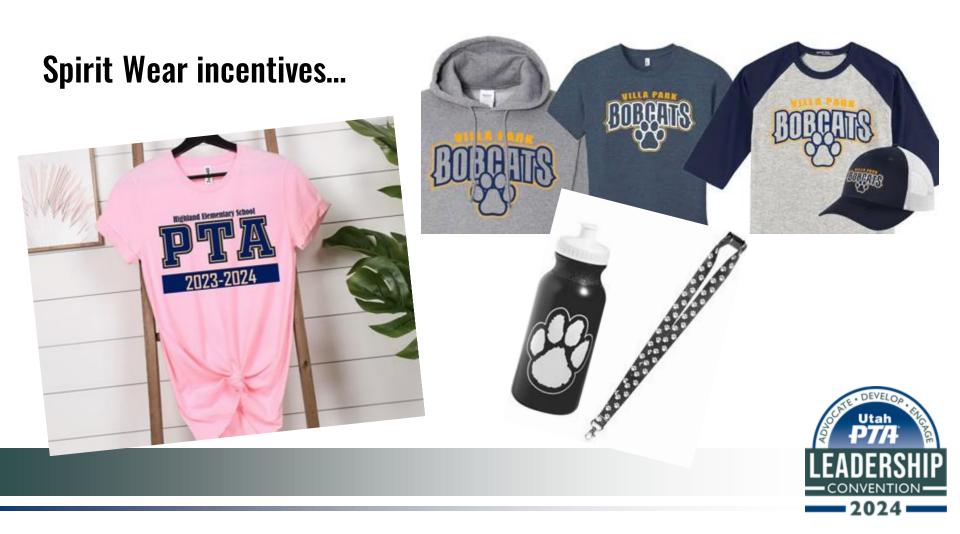

# 7. Incentives, Awards, & Prizes

- "The Class with the highest percentage of memberships get..."
- "The class with 100% envelopes returned gets..." (empty envelopes are okay!)
- Ask the Principal to do something wacky if you reach a certain goal.
- Offer "punch cards" to members for joining.
- Offer discounts on school t-shirts.
- Offer discounts for the book fair or carnival.
- Free entrance into the school dance for joining PTSA.

#### Incentives...