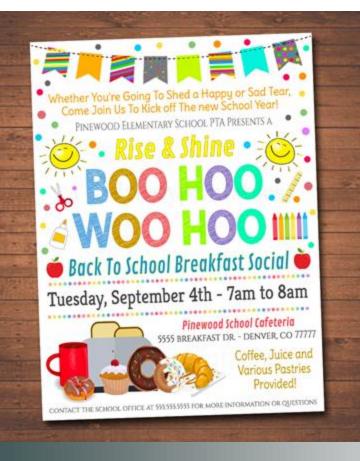

### Host a Back to School Breakfast...

Consider hosting a breakfast gathering for kindergarten parents after they drop off their children on the first day of school. This helps families feel welcome at the school and, at the same time, provides them with a positive first experience with your PTA. Provide forms, envelopes, or a link for parents to join PTA! These new families are often excited to join PTA!

#### YOU'RE INVITED TO A TEARS & CHEERS BREAKFAST ON THE FIRST DAY OF SCHOOL

#### HOSTED BY THE BEAN PTA

YOU MART BE CANNA, TEARY SYED AND BUNE, OF YOU MART BE CAEDWING, YM GLAD THE UMMARD'S INBOARD MARTINER YOU'RE FREIDING OF THE GE DAY OF SCHOOL, UDD BY AND UDY AMARE, WE'LL BE HERE TO ARET YOU MAN COTTEN AND A SYMED