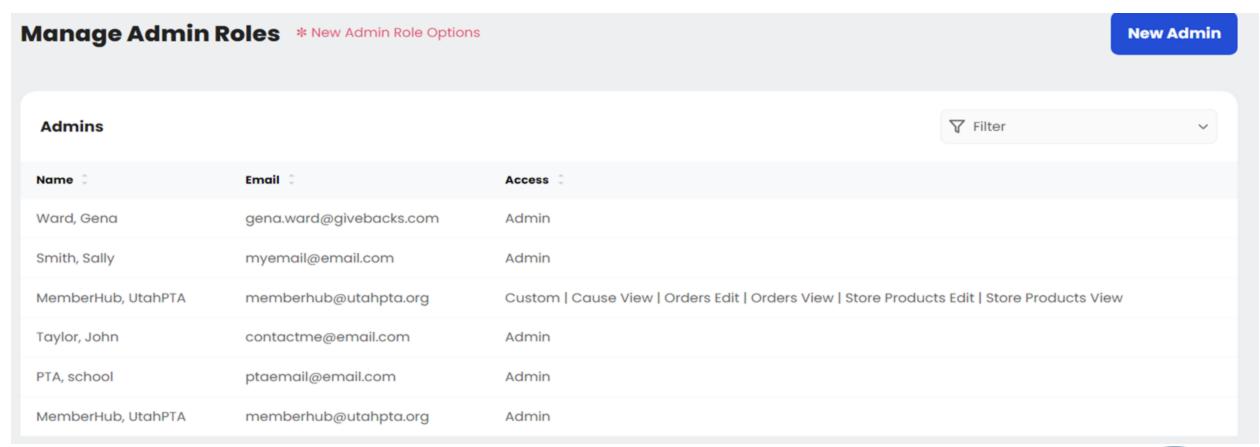

# MANAGE OFFICERS & ADMIN ACCESS

Compliance

**Update Officers** 

**View Unit Data** 

Enter Submissions (Form 990s, Financials)

**View Documents** 

#### MANAGE ACCESS