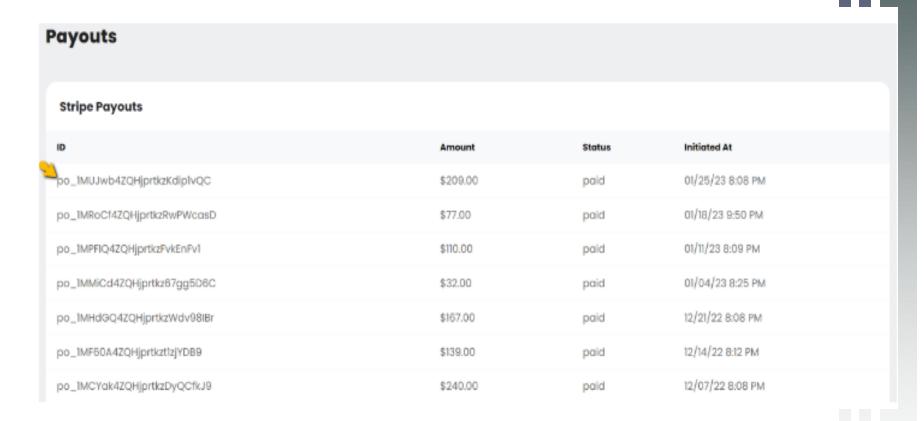

#### **EXPORT YOUR PAYOUT REPORTS**

Financial
Management

**Review orders** 

**View Payouts** 

**Stripe Settings** 