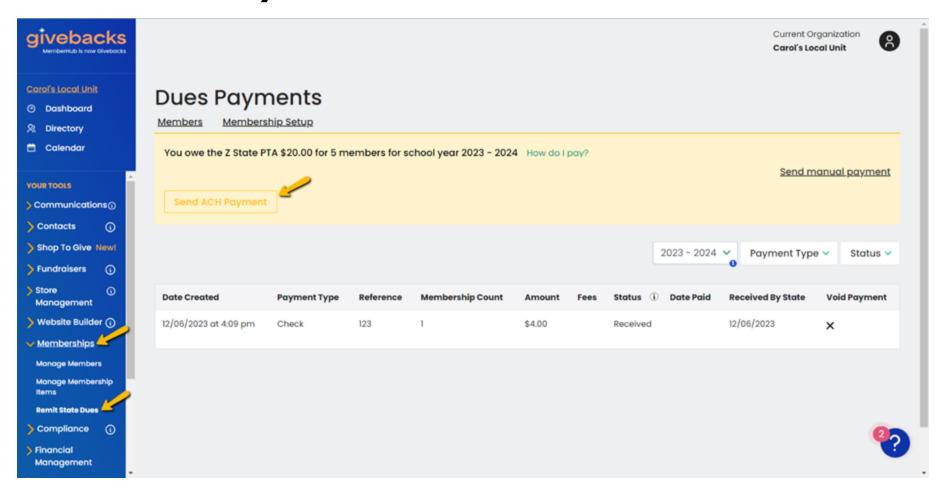

# ADD MEMBERSHIPS IN YOUR STORE

Memberships

**Manage Members** 

Manage Membership
Items

**Remit State Dues** 

# Pay State/National Dues