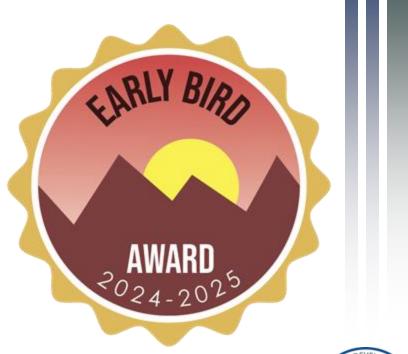

# "Early Bird" Award

No application needed:

Any PTA submitting 50% of the previous year's membership by **September 25th** will be entered into a drawing for a buy one, get one free registration to the Utah PTA Leadership Convention. (1 winner)