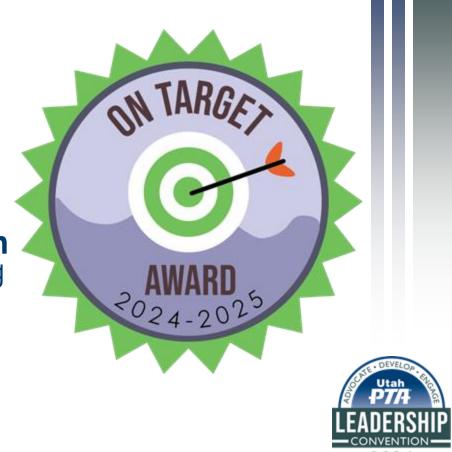

# "On Target" Award

No application needed:

Any PTA submitting 75% of the previous year's membership by **October 25th** will be entered into a drawing for a buy one, get one free registration to the Utah PTA Leadership Convention. (2 winners)