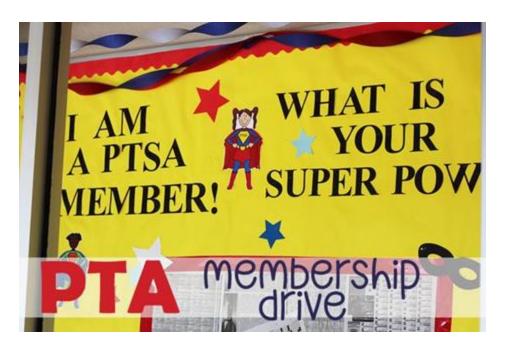

# **SUPER HEROES**

- We chose "Super Heroes" because they:
  - •Always do their best.
  - •Look out for everyone.
  - •Speak kind words.
  - •Are a friend to everyone.