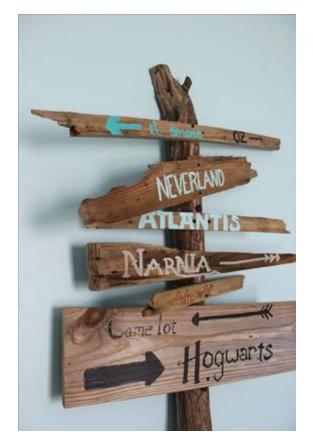

# **Choosing a Campaign Theme**

- Having a **theme** generates interest and enthusiasm.
- Using a theme will make your membership campaign easier.
- A fun and unique **theme** can take your PTA membership drive to a whole new level.
- Once you have a **theme** idea, use the **theme** graphics on all your publications and handouts.
- Use the **theme** to create incentives and build events.
- Use visuals with the **theme** to show membership success.

# Looking for more membership theme ideas? Visit our website at:

utahpta.org/membership-campaign-ideas

Follow us on Pinterest!