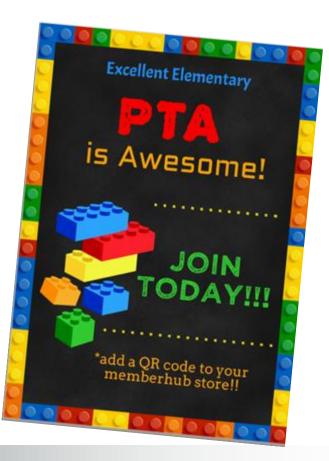

# **SUPER HEROES**

- We chose "Super Heroes" because they:
  - •Always do their best.
  - •Look out for everyone.
  - •Speak kind words.
  - •Are a friend to everyone.

# **Helpful tip...** Use your membership theme all year to promote membership and PTA sponsored events or programs.