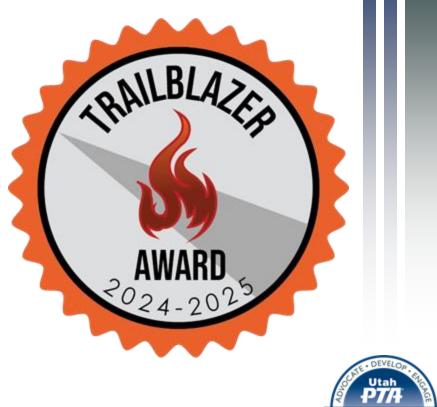

## "Trailblazer" Award

No application needed:

Any PTA submitting 100% + 1 of the previous year's membership by **November 25th** will be entered into a drawing for a buy one, get one free registration to the Utah PTA Leadership Convention. (5 winners)