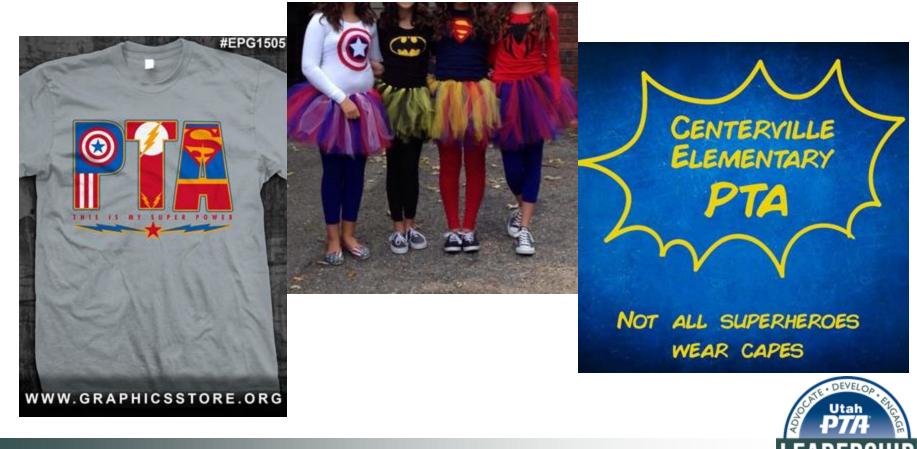

# **SUPER HEROES**

- We chose "Super Heroes" because they:
  - •Always do their best.
  - •Look out for everyone.
  - •Speak kind words.
  - •Are a friend to everyone.

# **1. "DOUBLE YOUR POWER"**

- •A challenge to double our membership
- Membership is everyone's responsibility!
- "Feel the power of the cape" or "Not every superhero wears a cape"
- •Treat: Super Hero Power Kit (candy ring pop, pop rocks, Doublemint gum, Double Bubble gum) with a cute tag