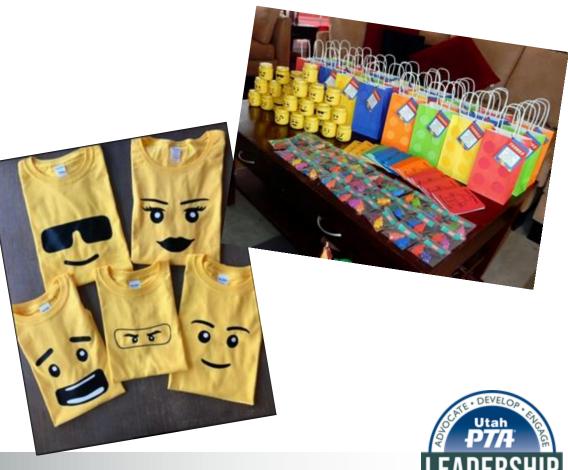

# **Choosing a Campaign Theme**

- Having a **theme** generates interest and enthusiasm.
- Using a theme will make your membership campaign easier.
- A fun and unique **theme** can take your PTA membership drive to a whole new level.
- Once you have a **theme** idea, use the **theme** graphics on all your publications and handouts.
- Use the **theme** to create incentives and build events.
- Use visuals with the **theme** to show membership success.

# **Helpful tip...** Use your membership theme all year to promote membership and PTA sponsored events or programs.