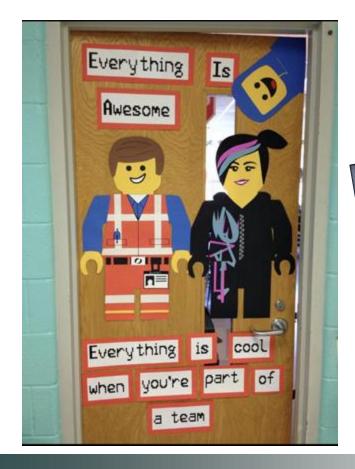

# **Choosing a Campaign Theme**

- Having a **theme** generates interest and enthusiasm.
- Using a theme will make your membership campaign easier.
- A fun and unique **theme** can take your PTA membership drive to a whole new level.
- Once you have a **theme** idea, use the **theme** graphics on all your publications and handouts.
- Use the **theme** to create incentives and build events.
- Use visuals with the **theme** to show membership success.

# **Helpful tip...** Use your membership theme all year to promote membership and PTA sponsored events or programs.