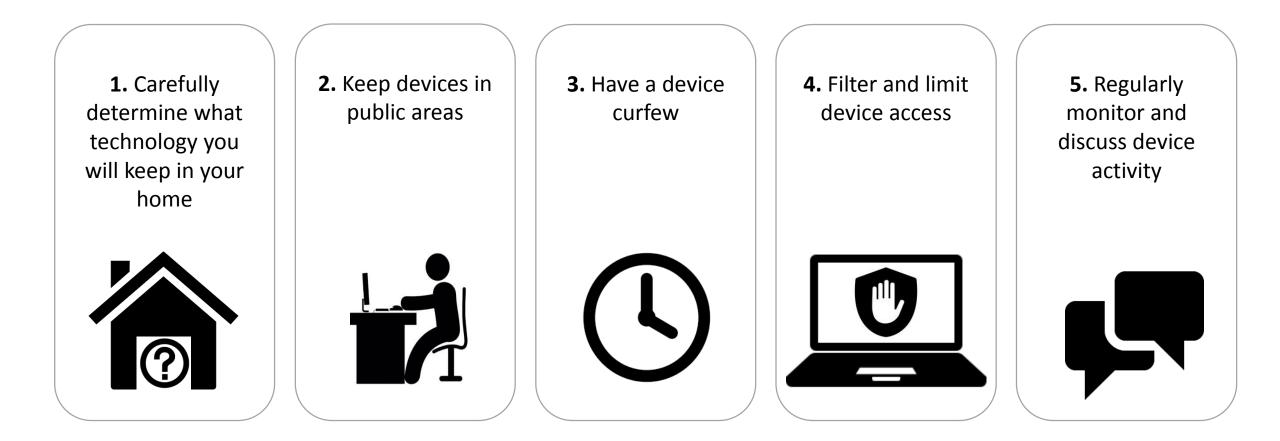

*good lives**. But no one can blink at the fact that across the world there is an **epidemic** affecting millions of youth.

It is a sickness that comes of a loss of values, of an abandonment of moral absolutes.



### Teach Doctrine

I have long believed that the study of the doctrines of the gospel will improve behavior quicker than talking about behavior will improve behavior.

The study of behavior is greatly improved when linked to standards and to values. Practical values, useful in everyday life, are found in the scriptures and the doctrines they reveal.

#### The "Internal Filter"



#### Non-Tech Ideas





#### Teach What is OK? What to do if exposed?

Observe Behavior Changes Deleting Browser History

Prepare Yourself Know how you will react

## Five Home Technology Safeguards



# Thank you