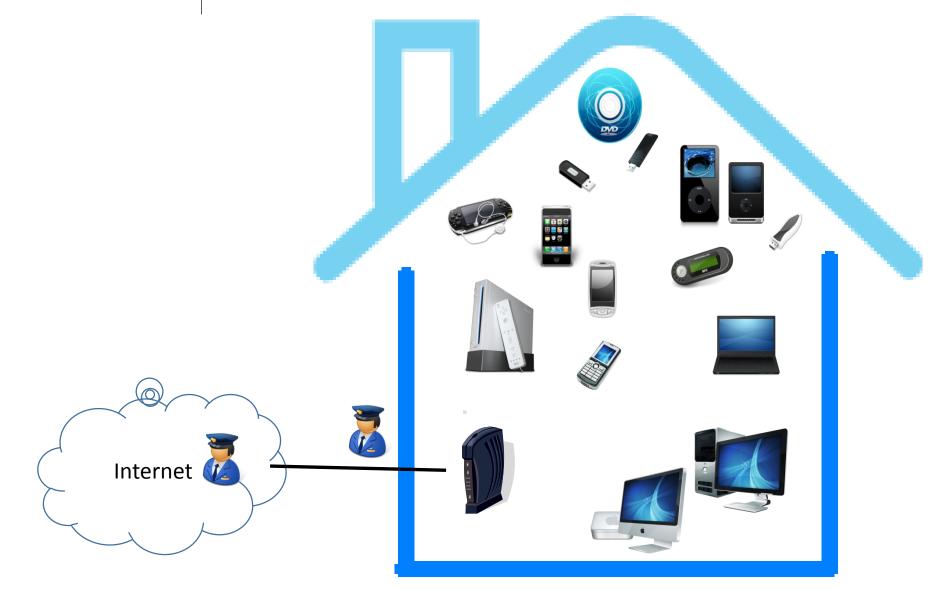

#### We Are More Connected Than Ever

\$302

- Laptop
- PC
- Mac

# Mobile Devices

- Smartphones
- Tablets
- iPods
- Handheld Gaming Devices

Streaming Media Players

- Roku
- Chromecast
- Apple TV
- Amazon Fire TV

- Smart TV's
- Gaming Consoles
- Smart DVD/Blu-ray Players
- Cable and Satellite receivers

Other