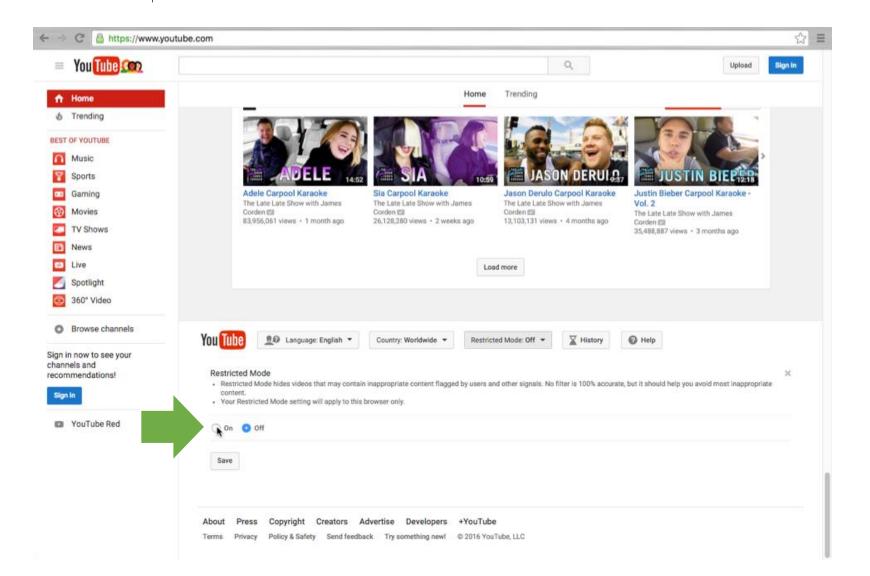

|             |
|                                     | Speak answers for voice search     Just show text  Where results open                                                                                                                                                                                                                                                                                                                                                                                                                                                                                                                    |             |

#### YouTube Restricted Mode



#### YouTube Restricted Mode



#### Netflix Parental Controls



#### Netflix Parental Controls

| PLAN DETAILS   | 2 Screens + HD<br>Your plan price is guaranteed through | at least May 9, 2016. | Change plan             |
|----------------|---------------------------------------------------------|-----------------------|-------------------------|
|                | No DVD plan                                             |                       | Add DVD plan            |
| SETTINGS       | Communication settings                                  |                       |                         |
|                | Parental controls                                       |                       |                         |
|                | Test participation                                      |