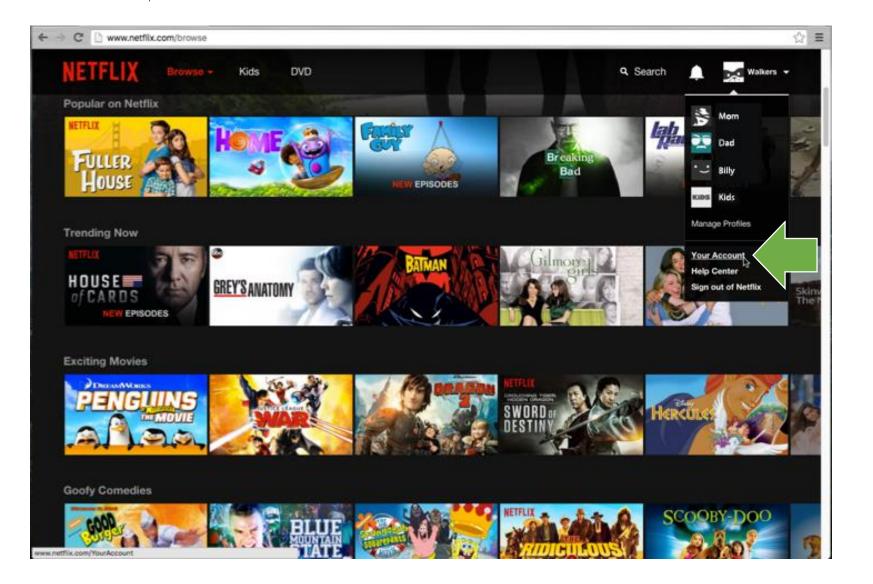

#### Netflix Parental Controls

#### Netflix Parental Controls

| PLAN DETAILS   | 2 Screens + HD<br>Your plan price is guaranteed through | at least May 9, 2016. | Change plan             |
|----------------|---------------------------------------------------------|-----------------------|-------------------------|
|                | No DVD plan                                             |                       | Add DVD plan            |
| SETTINGS       | Communication settings                                  |                       |                         |
|                | Parental controls                                       |                       |                         |
|                | Test participation                                      |                       |                         |
|                | Activate a device                                       |                       |                         |
|                | Sign out of all devices                                 |                       |                         |
| MY PROFILE     | Walkers                                                 |                       | Manage profiles         |
|                | Language                                                | Viewing activity      |                         |
|                | Playback settings                                       | Ratings               |                         |
|                | Subtitle appearance                                     | Reviews               |                         |
|                | Order in My List                                        |                       |                         |
| GIFTS & OFFERS | Enter code or pin                                       | Redeem                | Where to buy gift cards |
|                |                                                         |                       |                         |
|                |                                                         |                       |                         |