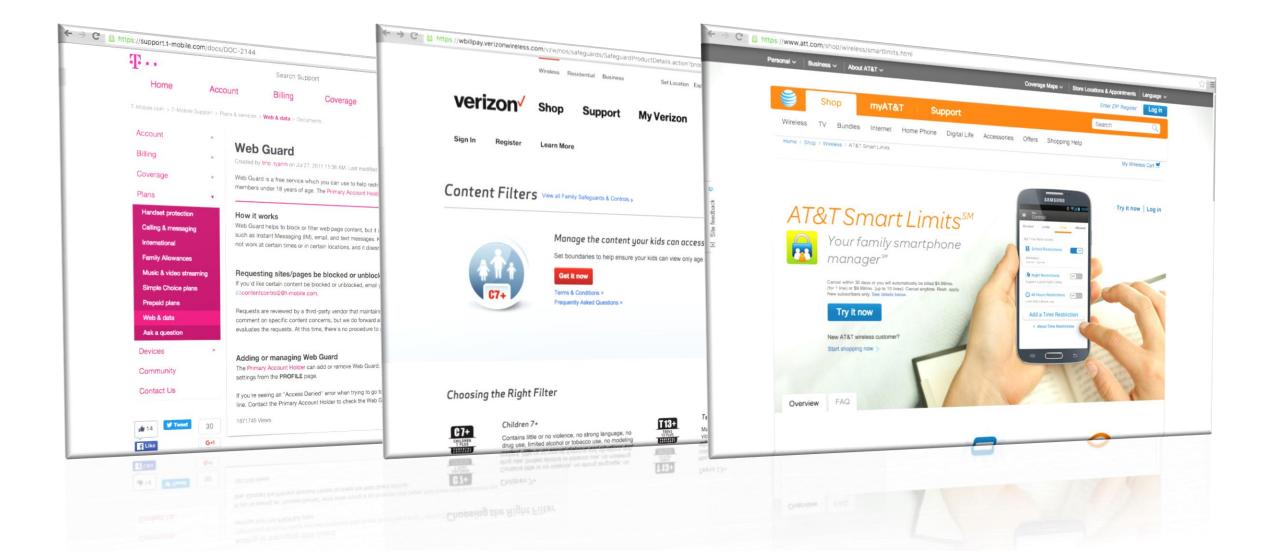

ed le | evel.                            |      |          |           |
| Little Kids<br>TV-Y TV-G G      | Older Kids<br>TV-Y7-FV TV-PG TV-Y7<br>PG   | Teens<br>TV-14 PG-13      | Adults<br>TV-MA R NC-17 NR<br>UR |      |          |           |
| Save Car                        | ncel                                       |                           |                                  |      |          |           |
| Questions? Contact us.          |                                            |                           |                                  |      |          |           |
| Help Center                     | Investor Relations                         | Media Co                  | enter                            | Jobs |          |           |

#### Cellular Carrier Filter



#### Comparison – Mobile Device Protections



Apple (iPhone, iPad, iPod Touch)

Some built-in protections for limiting websites and apps. No additional software needed for basic website filtering.



Apple greatly limits the ability of other companies to provide additional protections, filtering, and monitoring.



Android (Samsung, LG, Motorola, Google, etc)



No built-in protections for limiting websites and apps.



Extensive protections, filtering, and monitoring available through third-party apps in the Google Play Store.

# Apps

- Know the apps before allowing (safesmartsocial.com)
- Don't trust app ratings
- App popularity doesn't mean app safety



#### Protecting Gaming Consoles

# www.esrb.org/about/settingcontrols.aspx

← → C (i) www.esrb.org/about/settingcontrols.aspx



#