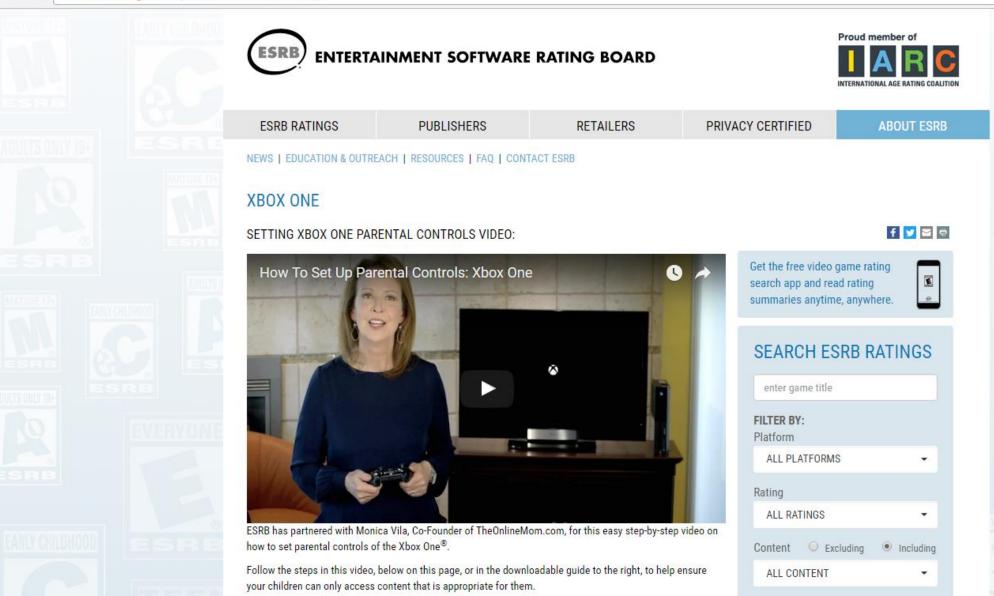

# www.esrb.org/about/settingcontrols.aspx

← → C (i) www.esrb.org/about/settingcontrols.aspx

#### RESOURCES FOR PARENTS

#### SETTING CONTROLS

Parental controls allow parents to limit their children's video game use. Available for all current consoles, handhelds and computers, they can be activated to block games by ESRB rating category, regulate the amount of time your child can play, and restrict access to the Internet.

Click the following images to access guides to learn more about activating the parental controls on your game system(s).

E

Get the free video game rating search app and read rating summaries anytime, anywhere.

#### SEARCH ESRB RATINGS

PLAYSTATION<sup>®</sup> 4/ PLAYSTATION<sup>®</sup> 3/PSP<sup>®</sup>

XBOX ONE<sup>®</sup>/XBOX 360<sup>®</sup>

PLAYSTATION<sup>®</sup> VITA

WINDOWS<sup>®</sup> PC

RESOURCES FOR PARENTS Know What's in the Game Mobile Tools Setting Controls Online Safety Family Discussion Guide Tips for Parents

## Protecting Gaming Consoles

← → C (i) www.esrb.org/about/parentalcontrol-xbox360.aspx