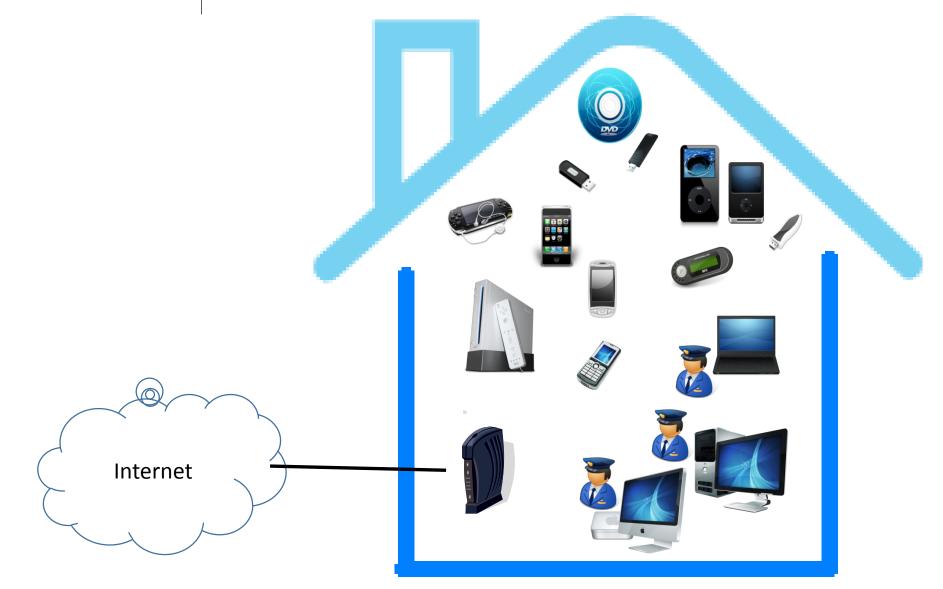

#### We Are More Connected Than Ever

\$302

- Laptop
- PC
- Mac

# Mobile Devices

- Smartphones
- Tablets
- iPods
- Handheld Gaming Devices

Streaming Media Players

- Roku
- Chromecast
- Apple TV
- Amazon Fire TV

- Smart TV's
- Gaming Consoles
- Smart DVD/Blu-ray Players
- Cable and Satellite receivers

Other