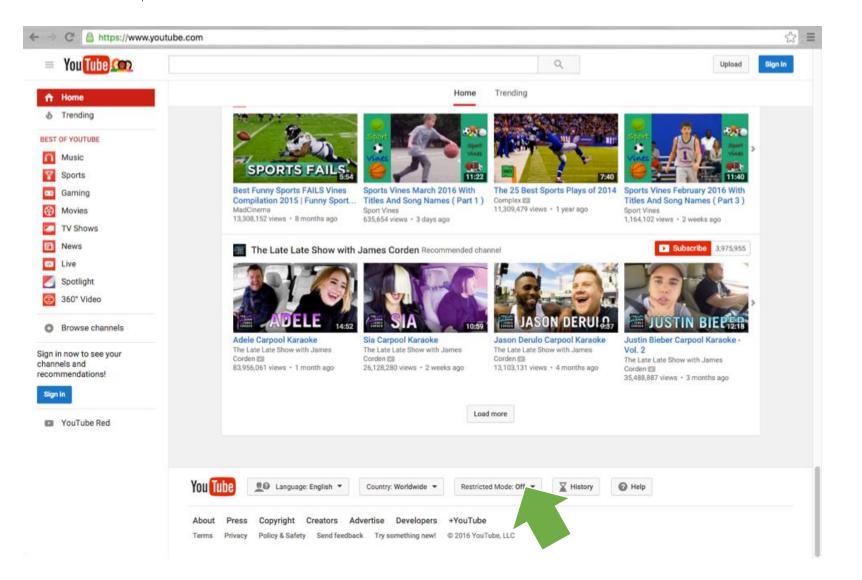

|             |
|                                     | Speak answers for voice search     Just show text  Where results open                                                                                                                                                                                                                                                                                                                                                                                                                                                                                                                    |             |

#### YouTube Restricted Mode



#### YouTube Restricted Mode



#### Netflix Parental Controls



#### Netflix Parental Controls

| PLAN DETAILS   | 2 Screens + HD<br>Your plan price is guaranteed through | at least May 9, 2016. | Change plan             |
|----------------|---------------------------------------------------------|-----------------------|-------------------------|
|                | No DVD plan                                             |                       | Add DVD plan            |
| SETTINGS       | Communication settings                                  |                       |                         |
|                | Parental controls                                       |                       |                         |
|                | Test participation